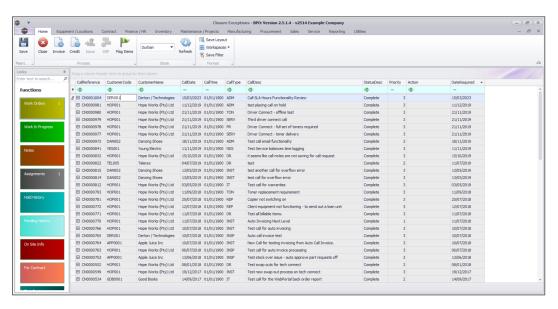

### THE CALL CLOSURE EXCEPTIONS LISTING SCREEN

## Call Closure Exceptions - Orders

• Click on the row selector in front of the call.