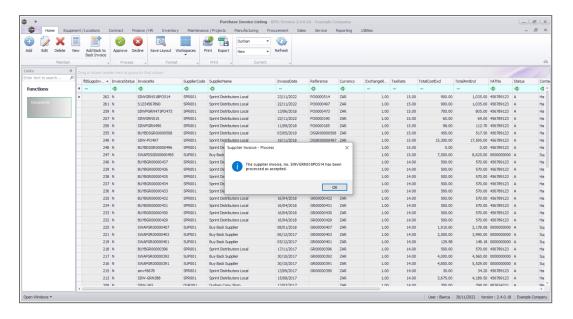

#### APPROVE SUPPLIER INVOICE

- Select the **Supplier Invoice** you wish to edit.
- Click on the **Approve** button.

# Approve Supplier Invoice

A message box will come up noting: The supplier invoice, no. [invoice number] has been processed as accepted.

• Click on Ok.

The Supplier Invoice can be found by selecting the **Updated** status filter.