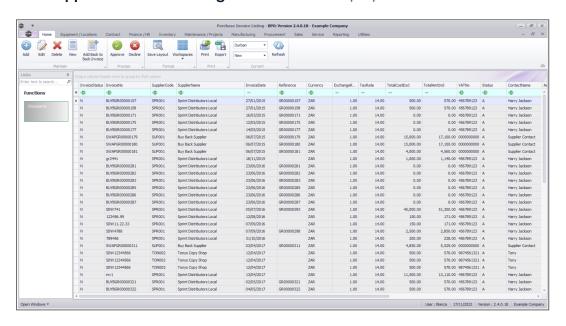

#### APPROVE SUPPLIER INVOICE

- Select the **Supplier Invoice** you wish to edit.
- Click on the **Approve** button.

# Approve Supplier Invoice

A message box will come up noting: The supplier invoice, no. [invoice number] has been processed as accepted.

• Click on Ok.

The Supplier Invoice can be found by selecting the **Updated** status filter.