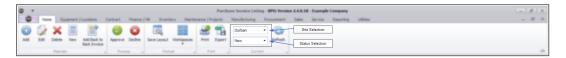

#### Select the Site

## Approve Supplier Invoice

Your employee user record should be linked to a default site. In this case, the site will auto populate with this default, otherwise the site must be manually selected.

Another site can be selected, if required, and if you have the security rights to access the site.

If **All Sites** displays here, then you do not have a default site configured on your user record, and need to select the required site.

Upon opening, this screen will default to the **New** status.