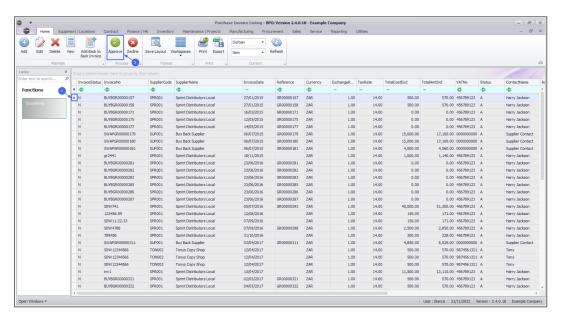

#### APPROVE SUPPLIER INVOICE

- Select the **Supplier Invoice** you wish to edit.
- Click on the **Approve** button.

# Approve Supplier Invoice

A message box will come up noting: The supplier invoice, no. [invoice number] has been processed as accepted.

• Click on Ok.

The Supplier Invoice can be found by selecting the **Updated** status filter.