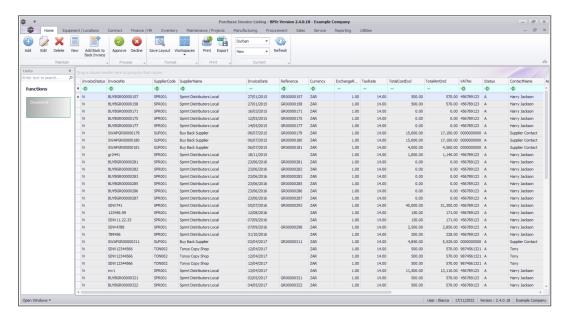

If **All Sites** displays here, then you do not have a default site configured on your user record, and need to select the required site.

Upon opening, this screen will default to the **New** status.

### **DECLINE SUPPLIER INVOICE**

- Select the **Supplier Invoice** you wish to edit.
- Click on the **Decline** button.

A message box will come up asking: Are you sure you want to delete this supplier invoice? This will open the associated GRN?

• Click on the **Yes** button.

A message box will come up noting: The supplier invoice [supplier invoice number], has been deleted.

• Click on the **Ok** button.

The Supplier Invoice can be found by selecting the **Deleted** status filter.