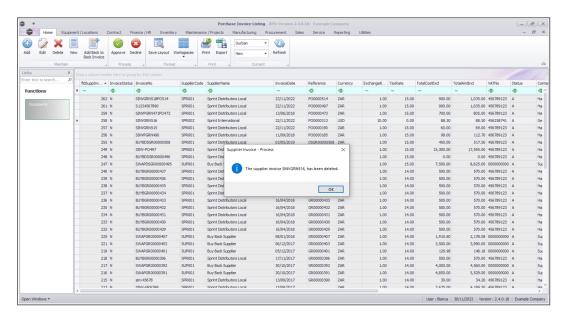

• Click on the **Yes** button.

A message box will come up noting: The supplier invoice [supplier invoice number], has been deleted.

• Click on the **Ok** button.

The Supplier Invoice can be found by selecting the **Deleted** status filter.