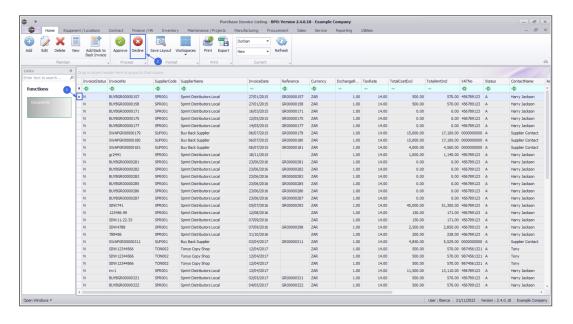

If **All Sites** displays here, then you do not have a default site configured on your user record, and need to select the required site.

Upon opening, this screen will default to the **New** status.

### **DECLINE SUPPLIER INVOICE**

- Select the **Supplier Invoice** you wish to edit.
- Click on the **Decline** button.

A message box will come up asking: Are you sure you want to delete this supplier invoice? This will open the associated GRN?

• Click on the **Yes** button.

A message box will come up noting: The supplier invoice [supplier invoice number], has been deleted.

• Click on the **Ok** button.

The Supplier Invoice can be found by selecting the **Deleted** status filter.