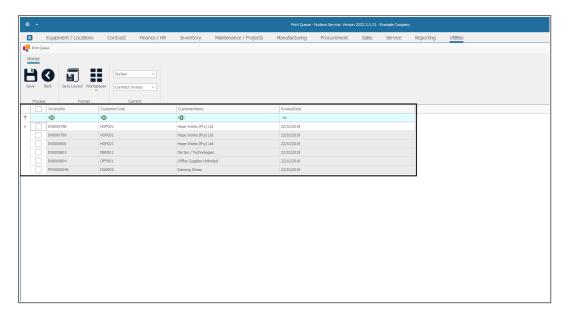

#### Ribbon Access: Utilities > Print Queue

The **Print Queue** screen will be displayed.

#### **SELECT THE SITE**

- Select the Site.
- In this example, **KwaZulu-Natal** has been selected.

## **SELECT DOCUMENT TYPE**

- Select the **Document Type**.
- In this image, Sales Invoice has been selected.

## **VIEW ALL DOCUMENTS**

- The screen will now populate with **all** the documents of the selected type that can be printed.
- The document lines **check boxes** will default to **un**selected as the screen opens.