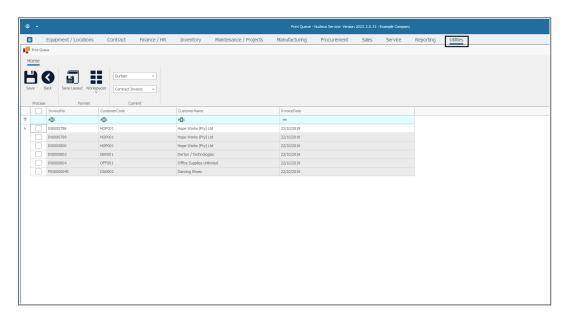

#### **SELECT ALL DOCUMENTS**

 You can click on the Select All check box to quick select all the documents in this list.

• In this image, they are all now selected.

#### **SELECT INDIVIDUAL DOCUMENTS**

 Or you can click on the individual check boxes in front of each document that you wish to send to the Print Queue.

#### **SAVE SELECTION**

• When you have finished making your selections, click on **Save**.