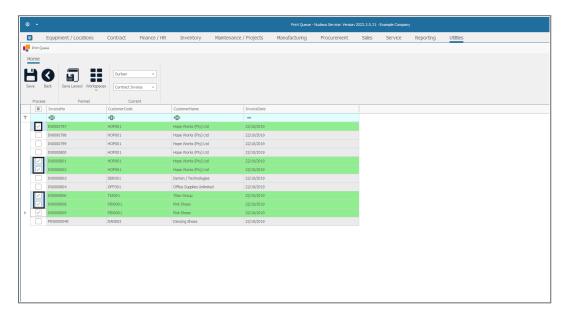

#### **SELECT INDIVIDUAL DOCUMENTS**

 Or you can click on the individual check boxes in front of each document that you wish to send to the Print Queue.