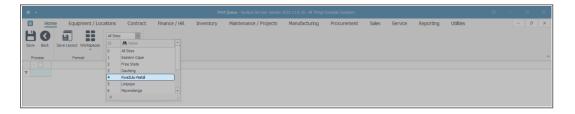

#### **SELECT THE SITE**

- Select the Site.
- In this example, **KwaZulu-Natal** has been selected.