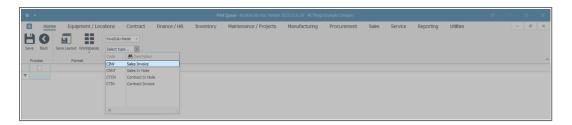

## **SELECT DOCUMENT TYPE**

- Select the **Document Type**.
- In this image, Sales Invoice has been selected.