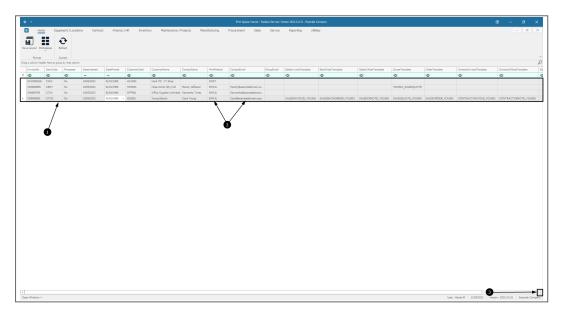

## **VIEW DOCUMENTS EMAIL OR PRINT PROGRESS**

• Click on the **Utilities** tab in the main ribbon.

- The Utilities ribbon toolbar will be displayed.
- Click on Print Queue Viewer.

The **Print Queue Viewer** screen will be displayed.

- This screen will list **all** of the documents in the Print Queue.
- You can view information such as the Print Method and Contact Email for each document.
- Scroll right to view further detail.

MNU.139.002