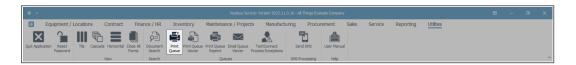

#### Ribbon Access: Utilities > Print Queue

The **Print Queue** screen will be displayed.

## **VIEW DOCUMENTS EMAIL OR PRINT PROGRESS**

• Click on the **Utilities** tab in the main ribbon.

- The Utilities ribbon toolbar will be displayed.
- Click on Print Queue Viewer.

The **Print Queue Viewer** screen will be displayed.