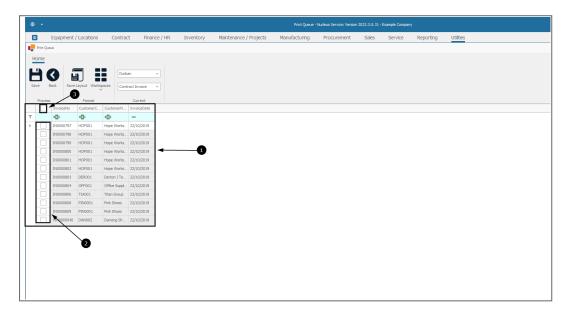

## **VIEW ALL DOCUMENTS**

- The screen will now populate with **all** the documents of the selected type that can be printed.
- The document lines **check boxes** will default to **un**selected as the screen opens.

#### **SELECT ALL DOCUMENTS**

 You can click on the Select All check box to quick select all the documents in this list.

• In this image, they are all now selected.

#### **SELECT INDIVIDUAL DOCUMENTS**

 Or you can click on the individual check boxes in front of each document that you wish to send to the Print Queue.

#### **SAVE SELECTION**

• When you have finished making your selections, click on **Save**.