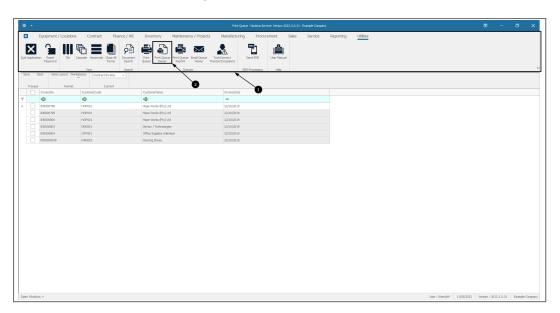

## **CONFIRM SELECTION**

- A Save Print Queue message box will pop up asking -
  - The selected items will be removed from the screen and will be added to the print queue, are you sure you wish to continue?
  - ° Click on **Yes**.

 The screen will clear of the selected documents, and they will either Print or Email depending on the Customer Invoice Delivery Method set up.

## **VIEW DOCUMENTS EMAIL OR PRINT PROGRESS**

• Click on the **Utilities** tab in the main ribbon.

- The Utilities ribbon toolbar will be displayed.
- Click on Print Queue Viewer.

The **Print Queue Viewer** screen will be displayed.