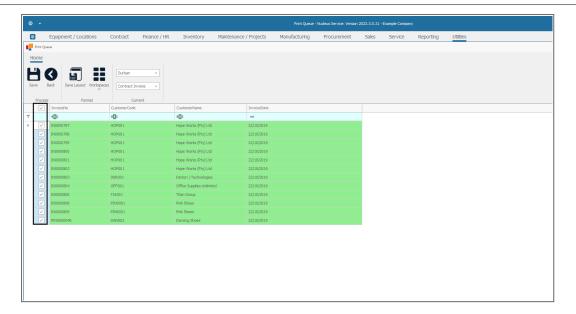

## **VIEW ALL DOCUMENTS**

- The screen will now populate with **all** the documents of the selected type that can be printed.
- The document lines **check boxes** will default to **un**selected as the screen opens.

#### **SELECT ALL DOCUMENTS**

 You can click on the Select All check box to quick select all the documents in this list.

• In this image, they are all now selected.