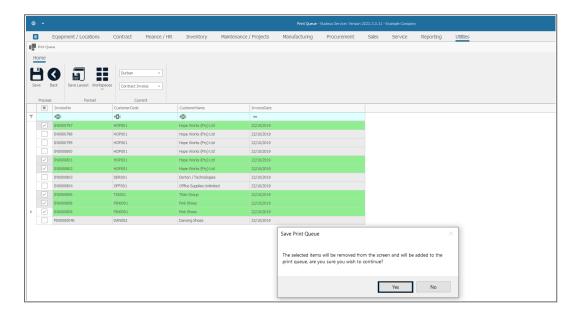

## **CONFIRM SELECTION**

- A Save Print Queue message box will pop up asking -
  - The selected items will be removed from the screen and will be added to the print queue, are you sure you wish to continue?
  - ° Click on **Yes**.