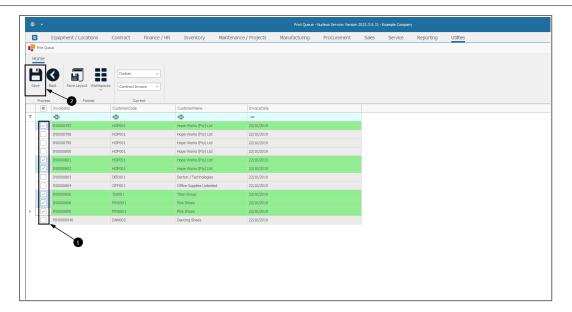

#### **SAVE SELECTION**

• When you have finished making your selections, click on **Save**.