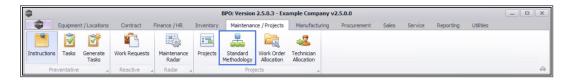

# STANDARD METHODOLOGY DEPENDANCIES

Ribbon Access: Maintenance / Projects > Standard Methodology

- 1. The Project Methodology screen will be displayed.
- 2. Click on the **row** of the Methodology layer you wish to view the Project dependancies for.
- 3. Click on the **Dependancies** tile.