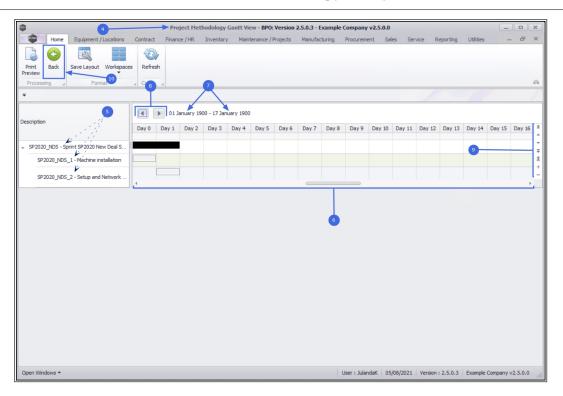

### Standard Methodology - Dependancies

- 4. The **Project Methodology Gantt View** for the main project layer with all sub-layers will display.
- 5. **Description** frame will list the descriptions for the Main and Sub-projects.
- 6. **Gantt Chart** frame displays a visual format, how the project will be rolled out from start to finish.
- 7. The **start and end dates** for the project methodology is displayed.
- 8. The **forward and back** navigation buttons allows you to scroll through the project to view the duration of each layer in the methodology.
- 9. The **side navigation** allows you to scroll up and down a complex layered project methodology.
- 10. Click on **Back** to return to the Project Methodology screen.