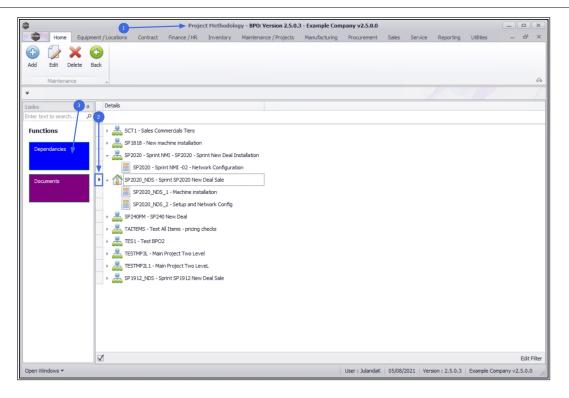

# STANDARD METHODOLOGY DEPENDANCIES

Ribbon Access: Maintenance / Projects > Standard Methodology

- 1. The Project Methodology screen will be displayed.
- 2. Click on the **row** of the Methodology layer you wish to view the Project dependancies for.
- 3. Click on the **Dependancies** tile.