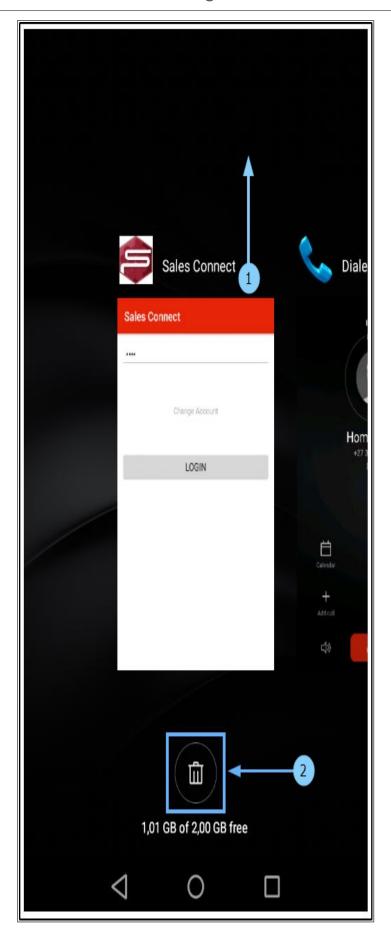

# LOG OUT / EXIT APP

• At the end of your working day, you can exit the application by pressing the Application key [] on your device.

- A list of the most recently used applications will be displayed.
  - Either swipe the Sales Connect app **upwards** on the mobile device - thereby closing it.
  - 2. Or tap the **Close All** icon on your particular device, to close the app. (This will close all other open apps.)