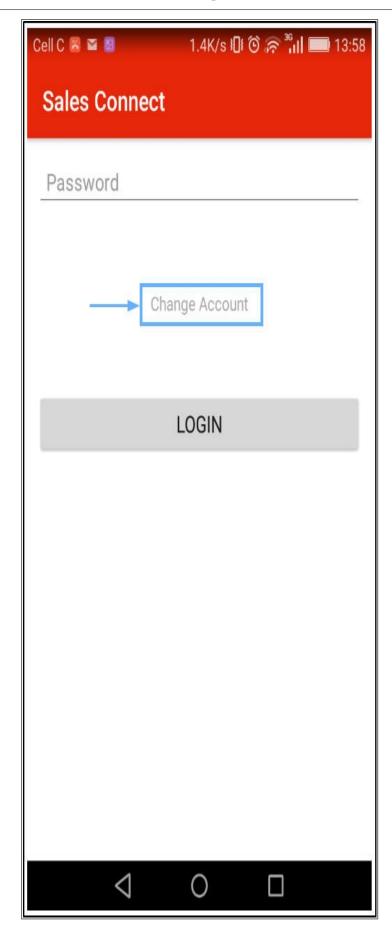

#### **SUBSEQUENT LOG IN**

• Sales Connect will keep your details. For subsequent logins you only need to type in your **password**.

#### **CHANGE LOG IN**

 If you do need to change the login details, click on Change Account

• The initial log in screen will be displayed again.