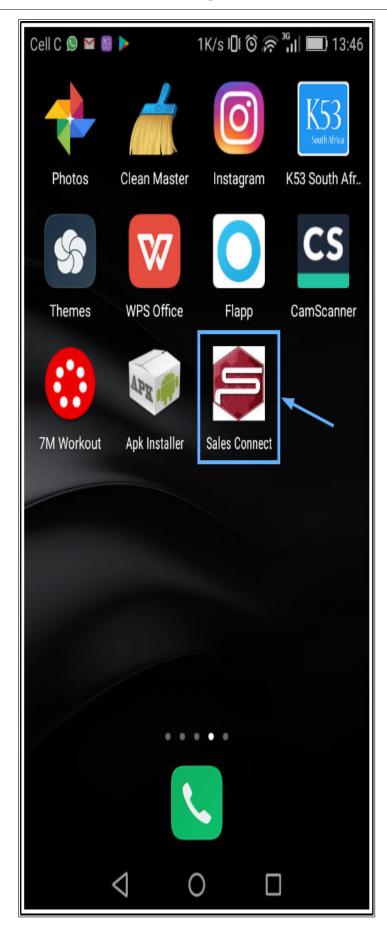

#### **OPEN APP**

• Once installed, select the **Sales Connect** icon on your device.

• The Sales Connect **start up** screen will be displayed.