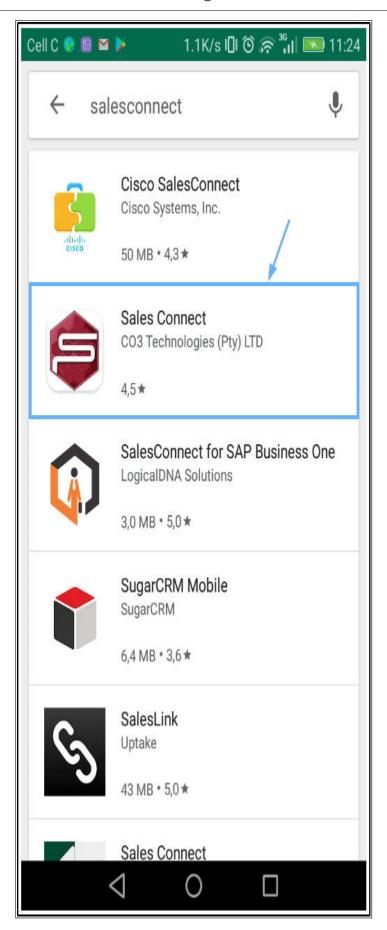

#### **DOWNLOAD APP FROM GOOGLE PLAYSTORE**

If you do not have the app on your mobile device yet, open
Google Play Store

• Search for and install **Sales Connect**CO3 Technologies (Pty) Ltd