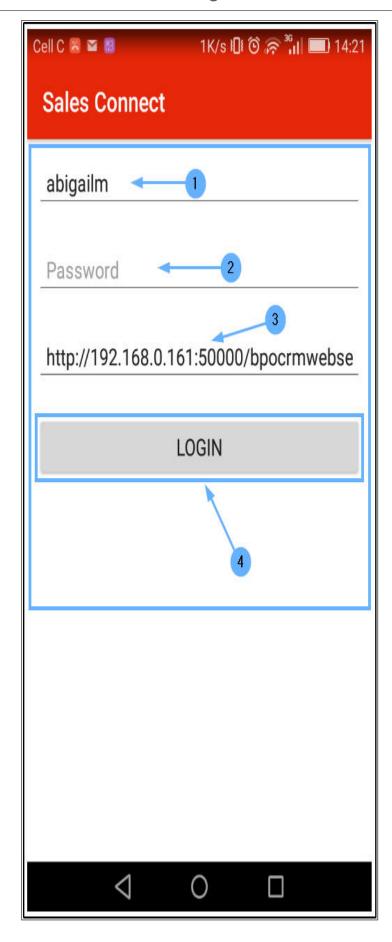

#### Username:

• Type in your **user name** as given to you by your system administrator.

#### Password:

• Type in your **password** as given to you by your system administrator.

#### Company domain:

• Type in the **company domain** as given to you by your system administrator.

When you have typed in your:

- Username
- Password and
- Company Domain details

select **LOGIN**.

#### Change the:

- 1. User name or
- 2. Password or
- 3. Company domain details, as required, then click on
- 4. LOGIN