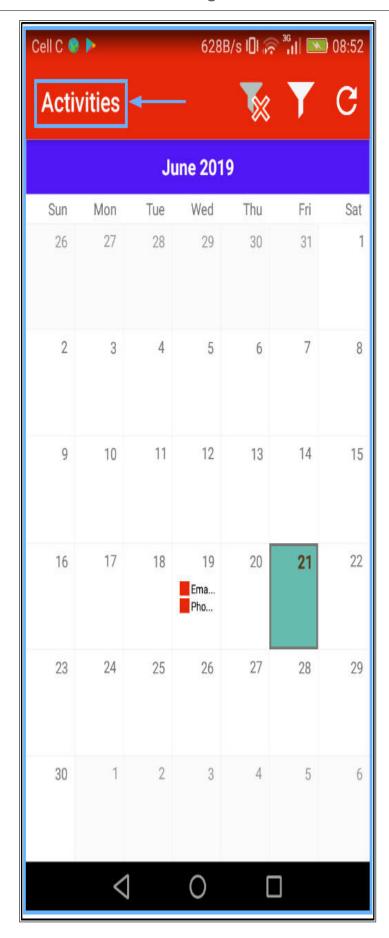

#### THE 'ACTIVITIES' SCREEN

• The Activities screen will be displayed. This screen will be covered in more detail in <a href="Sales Connect: Environment">Sales Connect: Environment</a>.