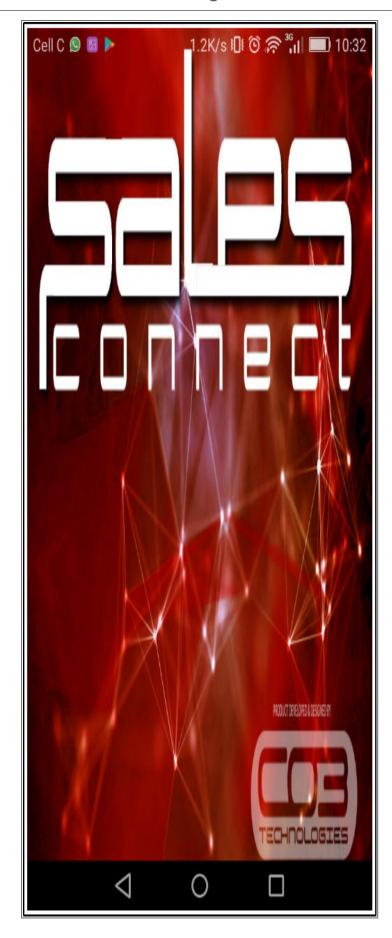

#### **OPEN APP**

• Once installed, select the **Sales Connect** icon on your device.

• The Sales Connect **start up** screen will be displayed.