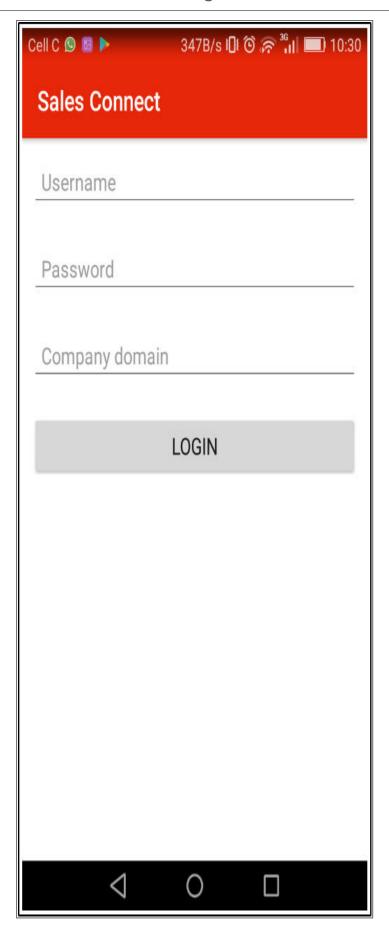

#### **INITIAL LOG IN**

The initial log in screen will be displayed. You may need to speak to your system administrator with regards to initial Sales Connect set up.

#### Username:

• Type in your **user name** as given to you by your system administrator.

#### Password:

• Type in your **password** as given to you by your system administrator.

#### Company domain:

• Type in the **company domain** as given to you by your system administrator.

When you have typed in your:

- Username
- Password and
- Company Domain details

select **LOGIN**.