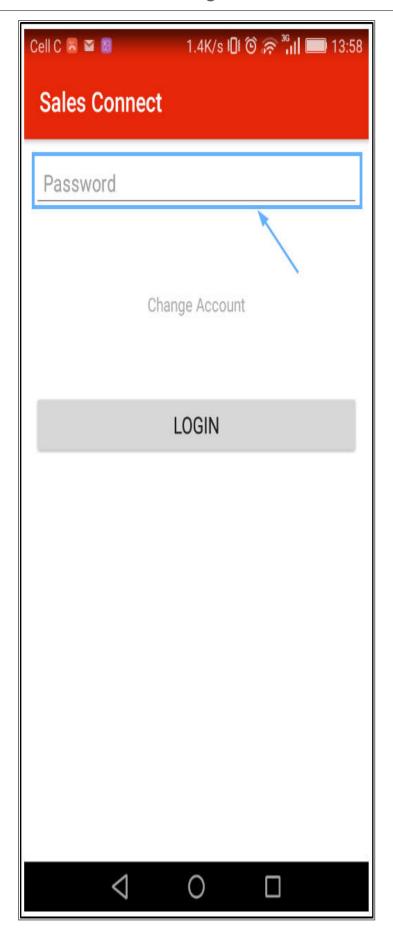

#### **SUBSEQUENT LOG IN**

• Sales Connect will keep your details. For subsequent logins you only need to type in your **password**.

#### **CHANGE LOG IN**

 If you do need to change the login details, click on Change Account

• The initial log in screen will be displayed again.

#### Change the:

- 1. User name or
- 2. Password or
- 3. Company domain details, as required, then click on
- 4. LOGIN