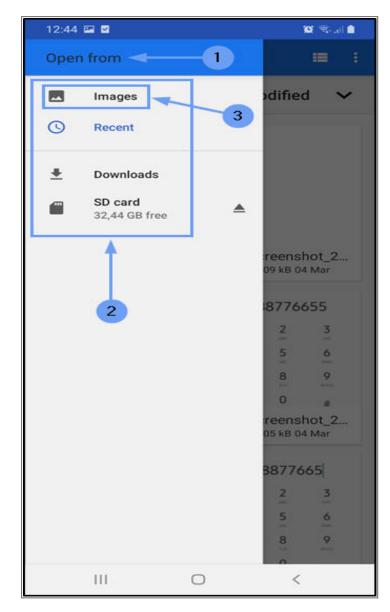

- 1. The **Open from** screen will be displayed.
- 2. There are 4 different image sources linked to this particular device:
  - Images
  - Recent
  - Downloads and
  - SD card
- 3. In this example, **Images** is selected.