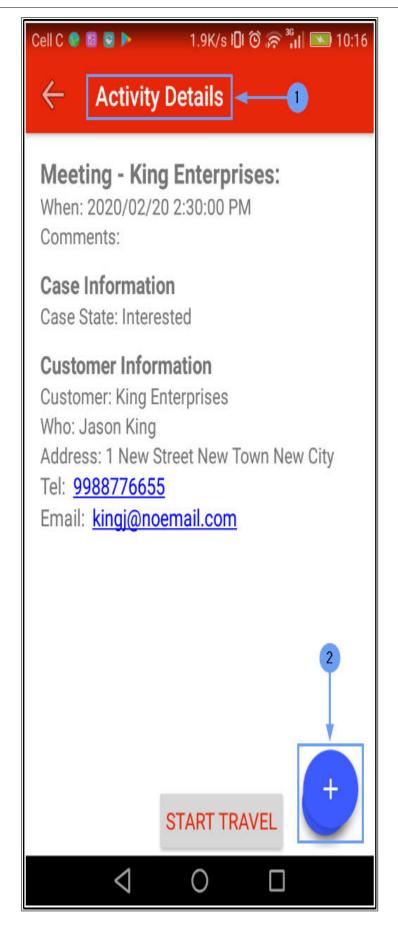

# THE ACTIVITY DETAILS SCREEN

- 1. The **Activity Details** screen will be displayed.
- 2. Tap on the **Expand** icon.

Help v2024.5.0.7/1.0 - Pg 5 - Printed: 04/07/2024

Help v2024.5.0.7/1.0 - Pg 6 - Printed: 04/07/2024