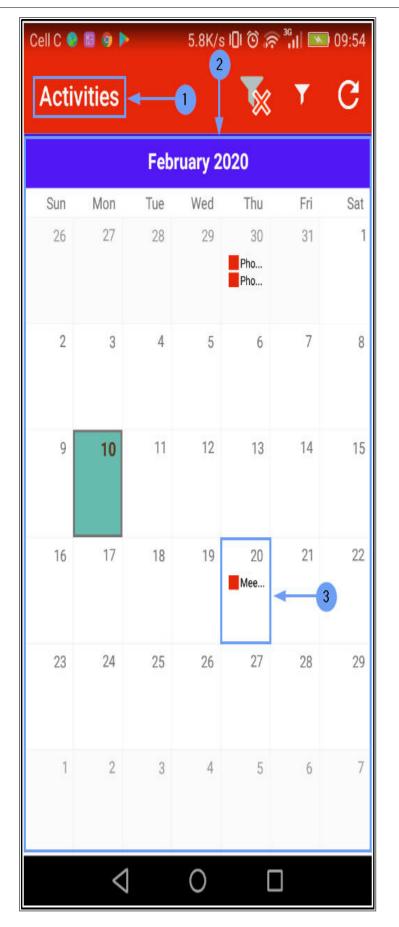

# **SELECT THE ACTIVITY**

- 1. After initial login to Sales Connect the Activities screen will open.
- 2. This will display a **calendar view** of the current month.
  - i. Swipe left to view **future** months.
  - ii. Swipe right to view **previous** months.
- Tap on the date that contains the Activity that you wish to link an image to.