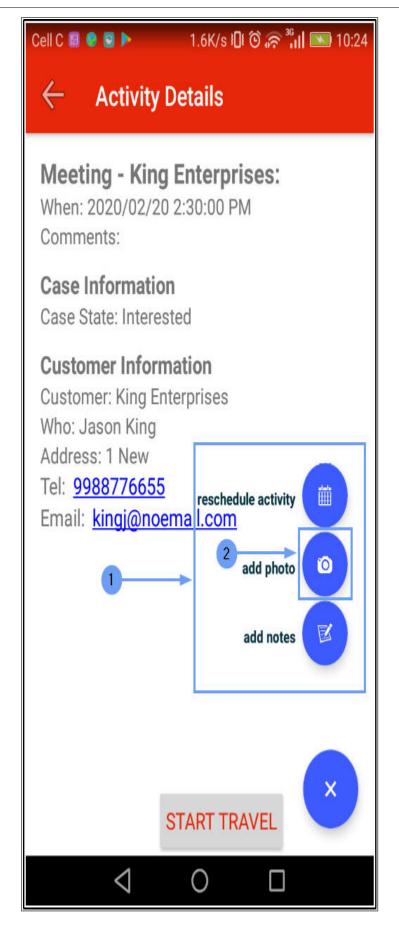

# THE ACTIVITY EDIT BUTTONS

- 1. The screen will now display **3** editing buttons:
  - i. <u>reschedule activity</u>
  - ii. add photo
  - iii. add notes

# **ADD PHOTO**

2. Tap on add photo.

Help v2024.5.0.7/1.0 - Pg 8 - Printed: 04/07/2024

- 1. An Access message box may pop up in this screen asking;
  - Allow Sales Connect to access photos, media and files on your device?
- 2. Tap on Allow.