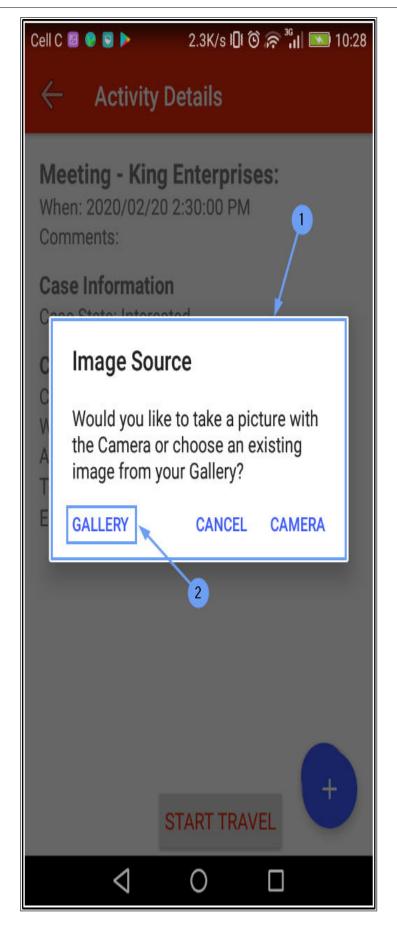

#### I. SELECT IMAGE SOURCE - GALLERY

- 1. An Image Source message box will pop up asking;
  - Would you like to take a picture with the Camera or choose an existing image from your Gallery?
- 2. Tap on Gallery.