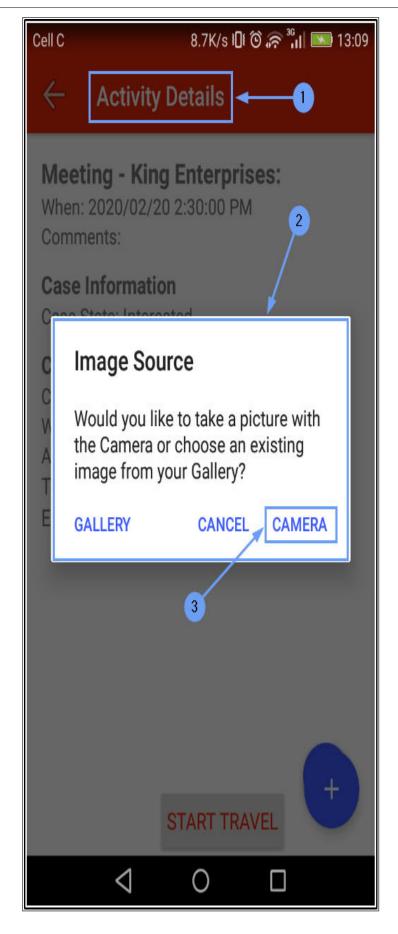

#### I. SELECT IMAGE SOURCE - GALLERY

- 1. An Image Source message box will pop up asking;
  - Would you like to take a picture with the Camera or choose an existing image from your Gallery?
- 2. Tap on Gallery.