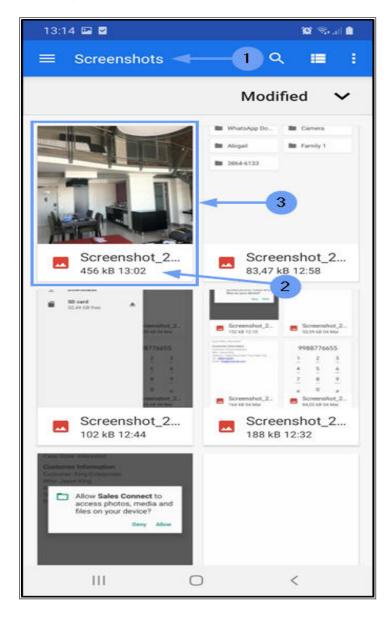

#### **Select Image Folder**

You will have the option to select images from different folders - depending on the contents of your device.

2. Tap on the selected folder - in this example, **Screenshots**.

1. The **Screenshots** screen will open with the most recent screenshots - that have been uploaded to your device - displayed first.

2. The **Time** and **File Size** will be listed at the foot of each image.

#### Select Image

3. Tap on the **image** that you wish to link to your selected activity.

- 1. Process under construction...
- 2. Text...
- 3. Text...