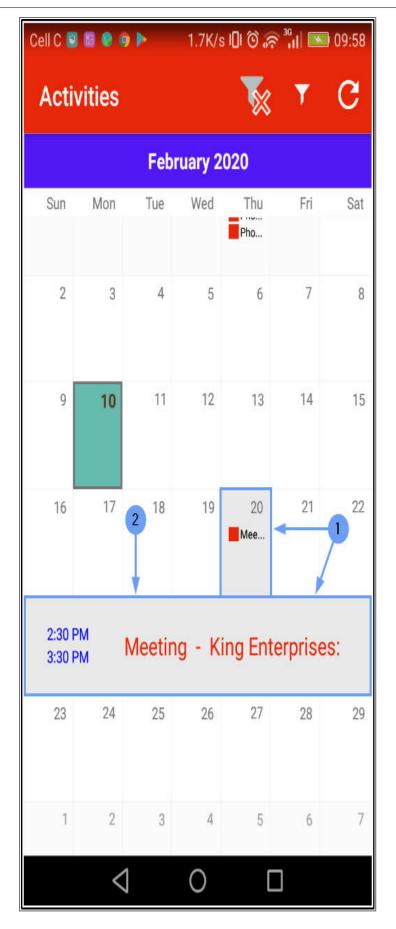

Help v2024.5.0.7/1.0 - Pg 2 - Printed: 04/07/2024 CO3 Technologies (Pty) Ltd © Company Confidential

- 1. A **text box** will pop up with more information regarding the activity.
- 2. Tap on this text box.