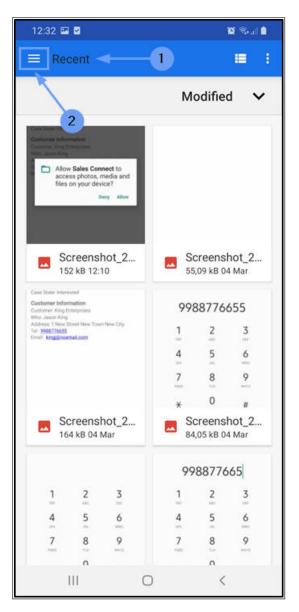

Help v2024.5.0.7/1.0 - Pg 10 - Printed: 04/07/2024

Help v2024.5.0.7/1.0 - Pg 11 - Printed: 04/07/2024 CO3 Technologies (Pty) Ltd © Company Confidential

1. For convenience, the **Recent** screen will open with the most recently taken images displayed.

#### **II. SELECT IMAGE FROM OTHER SOURCES**

You will have the option to select images from other sources depending on the contents of your device.

2. Tap on the **menu** button.

Help v2024.5.0.7/1.0 - Pg 12 - Printed: 04/07/2024