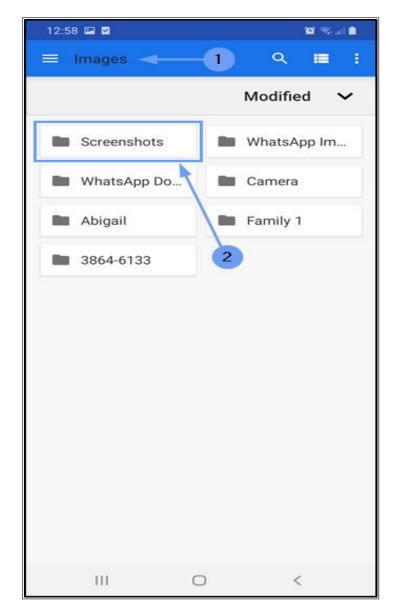

1. The Images screen will open.

#### **Select Image Folder**

You will have the option to select images from different folders - depending on the contents of your device.

2. Tap on the selected folder - in this example, **Screenshots**.