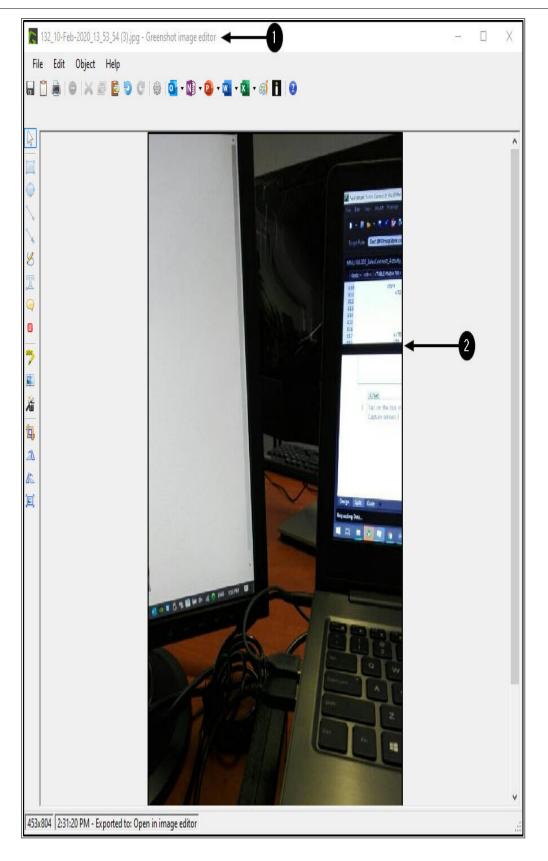

- 1. The image editor will open.
- 2. You can now view your image.

Help v2024.5.0.7/1.0 - Pg 39 - Printed: 04/07/2024