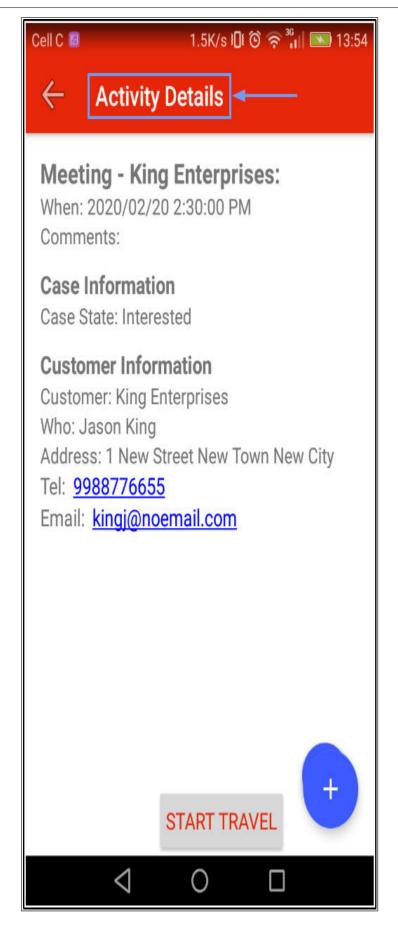

# THE ACTIVITY DETAILS SCREEN

- 1. The **Activity Details** screen will be displayed.
- 2. Tap on the **Expand** icon.

Help v2024.5.0.7/1.0 - Pg 5 - Printed: 04/07/2024

Help v2024.5.0.7/1.0 - Pg 6 - Printed: 04/07/2024

# THE ACTIVITY EDIT BUTTONS

- 1. The screen will now display **3** editing buttons:
  - i. <u>reschedule activity</u>
  - ii. add photo
  - iii. add notes