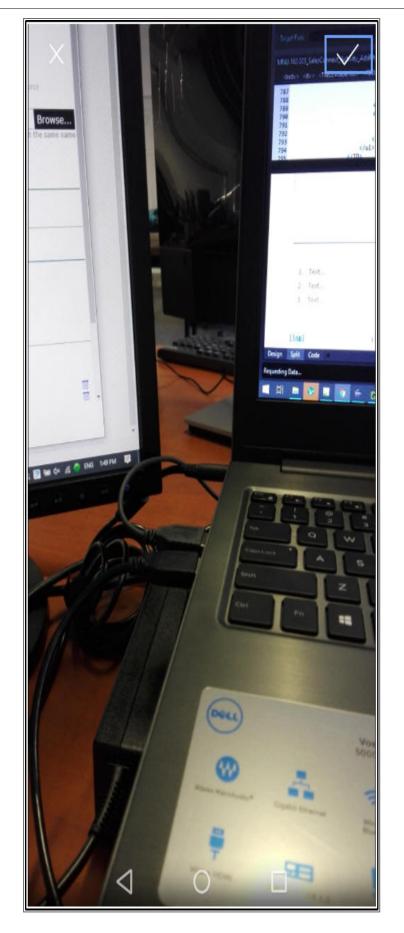

## **SAVE IMAGE**

• Tap on the **Save/OK** button (specific to your device).

Help v2024.5.0.7/1.0 - Pg 23 - Printed: 04/07/2024