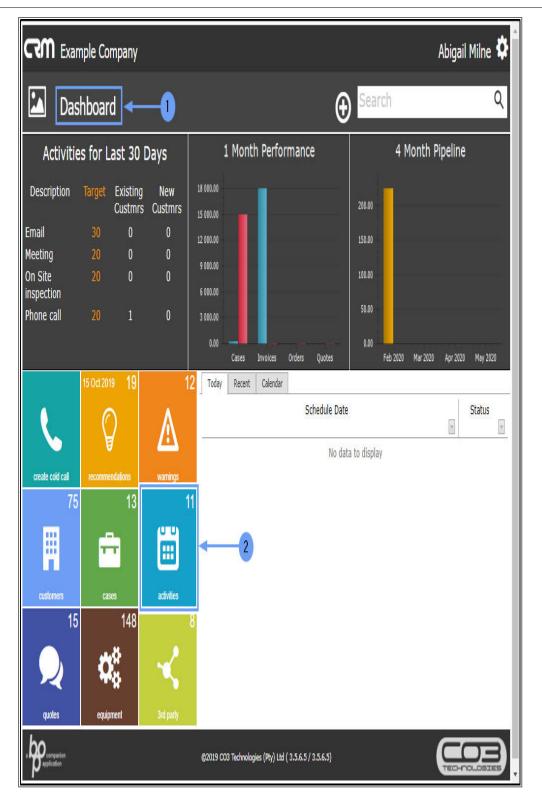

### **VIEW LINKED IMAGE IN CRM**

- 1. Log in to your **CRM Dashboard**.
- 2. Select the **Activities** tile.

Help v2024.5.0.7/1.0 - Pg 27 - Printed: 04/07/2024