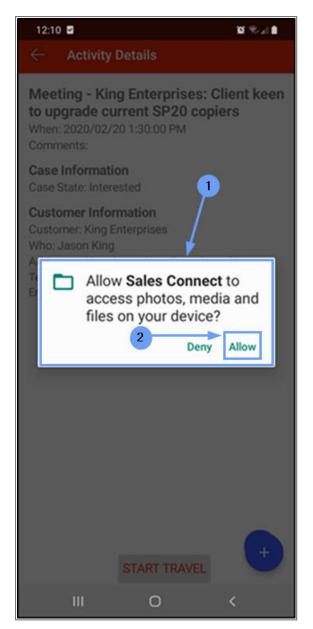

# **ADD PHOTO**

2. Tap on add photo.

Help v2024.5.0.7/1.0 - Pg 8 - Printed: 04/07/2024

- 1. An Access message box may pop up in this screen asking;
  - Allow Sales Connect to access photos, media and files on your device?
- 2. Tap on Allow.