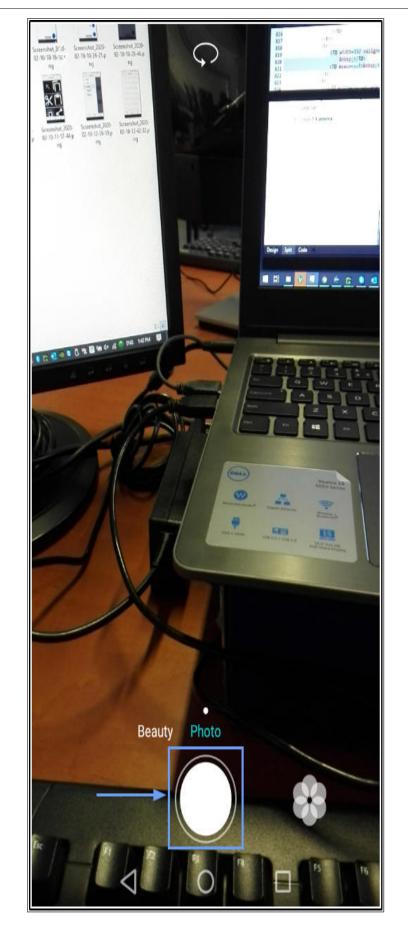

#### The Camera Capture Screen

- The Capture screen will open on your device.
- When you have selected the scene that you wish to record/photograph, tap on **Capture**.

Help v2024.5.0.7/1.0 - Pg 21 - Printed: 04/07/2024