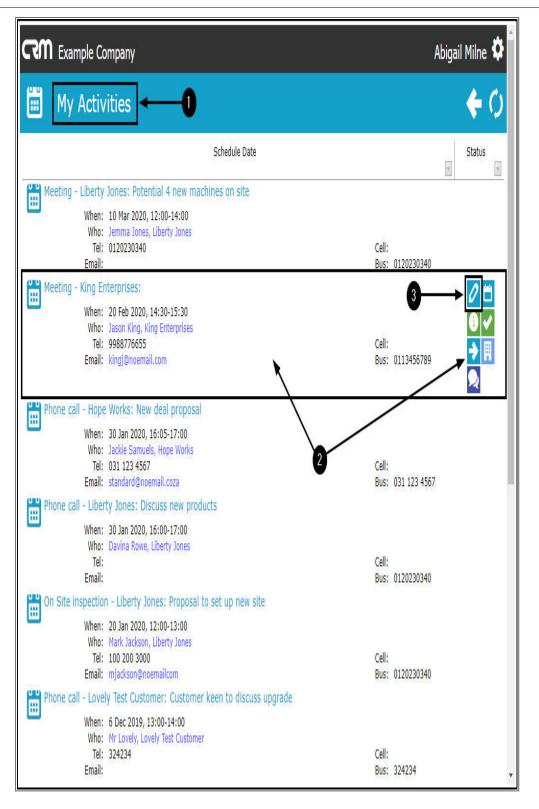

#### Add Photo to an Activity

- 1. The **My Activities** page will open.
- Hover over the Activity (that is linked to the image) until the Actions buttons are displayed.
- 3. Select View/Edit this Activity.